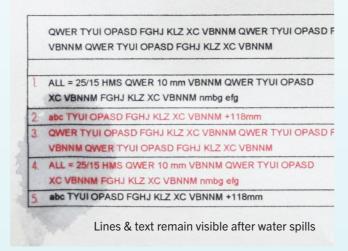

## **HIGH IMAGE QUALITY**

The TC series features all-colour pigment ink printing and delivers vivid colour expression in posters and flyers, especially in red. Printouts that are created do not smudge easily from water spills & highlighter marks, ensuring that they remain legible.

#### **Effects of water spills\* on prints**

#### Printed with TC-20

\*Water droplets on the drawing 24 hours after it was printed on plain paper "Red Label 75gsm"