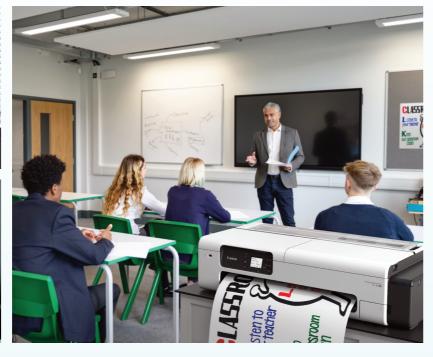

non imagePROGRAF TC series provides unparalleled versatility in creating high-quality CAD drawings, posters and large prints. Compact and easy to operate, experience greater productivity that boosts your workflow even in small workplaces with the ability to print from A4 to A1 sizes.

## **COMPACT EFFICIENCY WITH EXCELLENT PRINT QUALITY**

The brand-new TC series leads the industry in terms of its small footprint by being only 24 inches in width. The all-colour pigment and vivid red colour create stunning printouts that impress, and its ease of operation boosts efficiency and productivity.

### **COMPACT WIDTH**

The 24-inch width helps the TC series to easily fit into shelves, or be placed on desks within small offices while allowing for an optional printer stand and desktop basket.







## **HIGH IMAGE QUALITY**

The TC series features all-colour pigment ink printing and delivers vivid colour expression in posters and flyers, especially in red. Printouts that are created do not smudge easily from water spills & highlighter marks, ensuring that they remain legible.

#### **Vivid Red**



Printed with conventional colour

Printed with Vivid Red colour

#### **Effects of water spills\* on prints**



#### Printed with TC-20

\*Water droplets on the drawing 24 hours after it was printed on plain paper "Red Label 75gsm"

## **AUTOMATIC SWITCHING ROLL PAPER / CUT SHEET**

The TC series supports output prints of up to A1-sized/ 24-inch width roll paper alongside the easy loading of cut sheet media, while the Auto Sheet Feeder can cater for 100 A4 or 50 A3 sheets.





Cut Shee