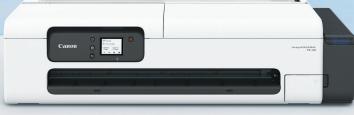

# **DESKTOP LARGE FORMAT PRINTER**

Compact & Versatile

Max. Print Width

**Roll Paper & Cut Sheet Support** 

Compact Width

280 ml (4 x 70 ml) **Bundled Ink** 

High durability\* against water

Free Poster **Creation Software** 

The brand-new Canon imagePROGRAF TC series provides unparalleled versatility in creating high-quality CAD drawings, posters and large prints. Compact and easy to operate, experience greater productivity that boosts your workflow even in small workplaces with the ability to print from A4 to A1 sizes.