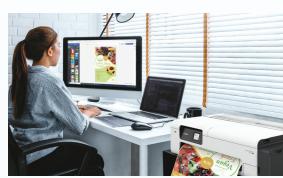

w Canon imagePROGRAF TC series provides unparalleled versatility in creating high-quality CAD drawings, posters and large prints. Compact and easy to operate, experience greater productivity that boosts your workflow even in small workplaces with the ability to print from A4 to A1 sizes.

## **COMPACT EFFICIENCY WITH EXCELLENT PRINT QUALITY**

The brand-new TC series leads the industry in terms of its small footprint by being only 24 inches in width. The all-colour pigment and vivid red colour create stunning printouts that impress, and its ease of operation boosts efficiency and productivity.

### **COMPACT WIDTH**

The 24-inch width helps the TC series to easily fit into shelves, or be placed on desks within small offices while allowing for an optional printer stand and desktop basket.







## **HIGH IMAGE QUALITY**

The TC series features all-colour pigment ink printing and delivers vivid colour expression in posters and flyers, especially in red. Printouts that are created do not smudge easily from water spills & highlighter marks, ensuring that they remain legible.

#### **Vivid Red**



Printed with conventional colour

Printed with Vivid Red colour

#### **Effects of water spills\* on prints**



#### Printed with TC-20

\*Water droplets on the drawing 24 hours after it was printed on plain paper "Red Label 75gsm"

## **AUTOMATIC SWITCHING ROLL PAPER / CUT SHEET**

The TC series supports output prints of up to A1-sized/ 24-inch width roll paper alongside the easy loading of cut sheet media, while the Auto Sheet Feeder can cater for 100 A4 or 50 A3 sheets.





Cut