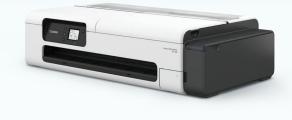

# **DESKTOP LARGE FORMAT PRINTER**

Compact & Versatile

Max. Print Width

**Roll Paper & Cut Sheet Support** 

Compact Width

280 ml (4 x 70 ml) **Bundled Ink** 

High durability\* against water

Free Poster **Creation Software** 

The brand-new Canon imagePROGRAF TC series provides unparalleled versatility in creating high-quality CAD drawings, posters and large prints. Compact and easy to operate, experience greater productivity that boosts your workflow even in small workplaces with the ability to print from A4 to A1 sizes.

## **COMPACT EFFICIENCY WITH EXCELLENT PRINT QUALITY**

The brand-new TC series leads the industry in terms of its small footprint by being only 24 inches in width. The all-colour pigment and vivid red colour create stunning printouts that impress, and its ease of operation boosts efficiency and productivity.

### **COMPACT WIDTH**

The 24-inch width helps the TC series to easily fit into shelves, or be placed on desks within small offices while allowing for an optional printer stand and desktop basket.

## **BUNDLED INK BOTTLES**

The TC series comes with large bundled ink bottles with a total capacity of 280 ml (4 colours x 70 ml), instantly catering for any print needs.