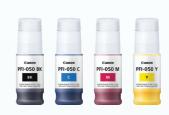

## **BUNDLED INK BOTTLES**

The TC series comes with large bundled ink bottles with a total capacity of 280 ml (4 colours x 70 ml), instantly catering for any print needs.